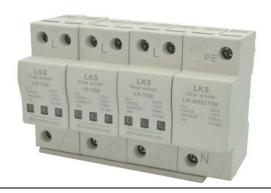

## LP-75B

### Measuring Principle

Lightning Protector Unit model LP-75B is design for power class B. It provides protection against the overvoltage from lightning strike to the power class B or miss-operation.

#### Feature

- Large current capacity, low residual voltage.
- Build-in temperature control and circuit breaking technology, high security performance.
- Lighting off in notice window indicates normal, red indicates broken, clear and easy distinguish.
- Optional telesignalisation monitoring interface, can realize remote monitoring.
- Realizable wiring to reduce conductor resistance.
- Assembled combination modules such as 1P+N, 2P, 3P+N, 4P etc, applied for various electric network system.