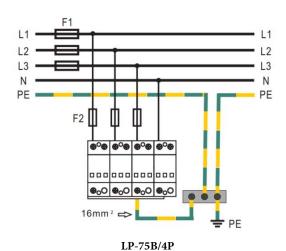

# Wiring Diagram

LKS West Instruments Sdn Bhd (834286-T)

No. 50-2, Jalan Sungai Rasau D32/D, Berjaya Park, Seksyen 32, 40460, Shah Alam, Selangor, Malaysia.

Tel: +603-5525 5038 Fax: +603-5525 5037 Email: <u>info.west@lkssb.com.my</u> Webpage: <u>www.lkssb.com.my</u>