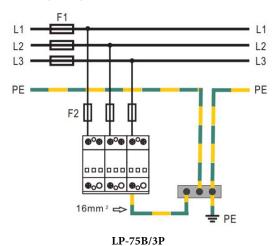

# Wiring Diagram

LKS West Instruments Sdn Bhd (834286-T)

No. 50-2, Jalan Sungai Rasau D32/D, Berjaya Park, Seksyen 32, 40460, Shah Alam, Selangor, Malaysia.

Tel: +603-5525 5038 Fax: +603-5525 5037 Email: <u>info.west@lkssb.com.my</u> Webpage: <u>www.lkssb.com.my</u>