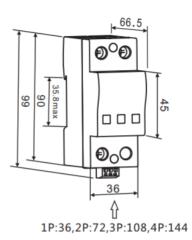

#### Main Technical Data

| Model                                         | LP-75B                                       |
|-----------------------------------------------|----------------------------------------------|
| Max continuous operating                      | 385V                                         |
| Voltage protection level up kV                | < 1.5kV                                      |
| Nominal discharge current(8/20µs)kA           | 80                                           |
| Maximum discharge current(8/20µs)kA           | 120                                          |
| Impulsive discharge current Limp (10/350μs)kA | 10kA                                         |
| Housing material                              | Flame-retardant Reinforced Nylon (UL 94V-0)  |
| Response time                                 | <25ns                                        |
| Recommended grounding conductor               | 16mm <sup>2</sup> Multi-Strand Flexible Wire |
| Combination mode                              | 1P, 2P, 3P, 4P, 1P+NPE, 3P+NPE               |
| Max intensity of backup fuse                  | 160AgL                                       |