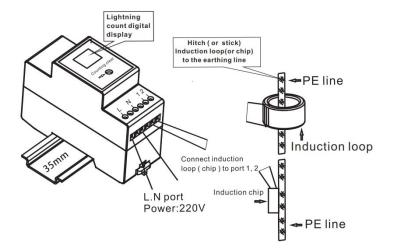

-----------------|---------------------------------------------------|--|
| Rated operating voltage Ue   | 220VAC                                            |  |
| Effective operating current  | ≥1kA                                              |  |
| Number of counts             | 0-99                                              |  |
| Sampling mode                | Coil induction                                    |  |
| Housing material             | ABS                                               |  |
| Installation form            | 35mm standard rail mounting                       |  |
| Wiring form                  | Terminals                                         |  |
| Normal operating temperature | $-40^{\circ}\mathrm{C} \sim 70^{\circ}\mathrm{C}$ |  |

#### Wiring Diagram





# LKS West Instruments Sdn Bhd (834286-T)

No. 50-2, Jalan Sungai Rasau D32/D, Berjaya Park, Seksyen 32, 40460, Shah Alam, Selangor, Malaysia. Tel: +603-5525 5038 Fax: +603-5525 5037 Email: info.west@lkssb.com.my Webpage: www.lkssb.com.my