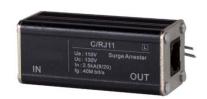

# LP-C/RJ11/L

## Measuring Principle

Lightning Protector Unit model LP-C/RJ11/L is aluminum shell RJ11 signal lightning protection device. It mainly prevents the damage caused by the induced overvoltage or other instantaneous surge voltage generated by lightning or industrial noise to the above system or equipment.

## Main Technical Data

| Model                                      | LP-C/RJ11/L  |
|--------------------------------------------|--------------|
| Rated operating voltage Ue                 | 110V         |
| Max. continuous operating voltage Uc       | 130V         |
| Nominal discharge current (In @8/20µs)     | 2.5kA        |
| Voltage protection level (Up @line-line)   | <80V         |
| Voltage protection level (Up @line-GND/PE) | <750V        |
| Transmission rate fg                       | 40MHz        |
| Protection line                            | 3,4 lines    |
| Insertion loss                             | ≤0.5dB       |
| Line to line response time Ta              | ≤1ns         |
| Line to ground response time Ta            | ≤100ns       |
| Normal operating temperature               | -40°C ~ 80°C |