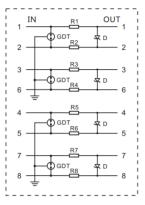

s)     | 2.5kA         |                       |
| Voltage protection level (Up @line-line)   | <45V          |                       |
| Voltage protection level (Up @line-GND/PE) | < 500 V       |                       |
| Transmission rate fg                       | 100MHz        | 1000MHz               |
| Protection Line                            | 1,2,3,6 lines | 1,2,3,4,5,6,7,8 lines |
| Insertion loss                             | ≤0.5dB        |                       |
| Line to line response time Ta              | ≤lns          |                       |
| Line to ground response time Ta            | ≤100ns        |                       |
| Normal operating temperature               | -40°C ~ 70°C  |                       |

### Wiring Diagram

LP-C/RJ45/L



#### LP-C/RJ45/LK





# LKS West Instruments Sdn Bhd <sup>(834286-T)</sup>

No. 50-2, Jalan Sungai Rasau D32/D, Berjaya Park, Seksyen 32, 40460, Shah Alam, Selangor, Malaysia. Tel: +603-5525 5038 Fax: +603-5525 5037 Email: info.west@lkssb.com.my Webpage: www.lkssb.com.my