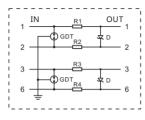

ge current (In @8/20µs)     | 2.5kA         |                       |
| Voltage protection level (Up @line-line)   | <45V          |                       |
| Voltage protection level (Up @line-GND/PE) | < 500 V       |                       |
| Transmission rate fg                       | 100MHz        | 1000MHz               |
| Protection Line                            | 1,2,3,6 lines | 1,2,3,4,5,6,7,8 lines |
| Insertion loss                             | ≤0.5dB        |                       |
| Line to line response time Ta              | ≤lns          |                       |
| Line to ground response time Ta            | ≤100ns        |                       |
| Normal operating temperature               | -40°C ~ 70°C  |                       |

### Wiring Diagram

LP-C/RJ45/L



#### LP-C/RJ45/LK





# LKS West Instruments Sdn Bhd <sup>(834286-T)</sup>

No. 50-2, Jalan Sungai Rasau D32/D, Berjaya Park, Seksyen 32, 40460, Shah Alam, Selangor, Malaysia. Tel: +603-5525 5038 Fax: +603-5525 5037 Email: info.west@lkssb.com.my Webpage: www.lkssb.com.my