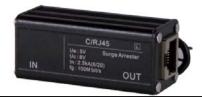

#### Lightning Protector Unit model LP-C/RJ45/L is

Aluminum shell RJ45 network signal lightning protector device.

#### Feature

```
LP-C/RI45/L
```

25

LP-C/RI45/LK

- Aluminum profile shell, beautiful and durable, good shielding effect
- Standard signal connector, easy to use, reliable connection
- Multi-level fine protection circuit, using the latest highspeed surge protection device, reflecting fast Low output residual voltage and superior transmission performance