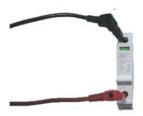

## Measuring Principle

Lightning Protector Unit model LP-TEST 108 is to test the leakage current of MOV, break-over voltage and breakdown voltage of MOV, GDT, TVS & etc.

# Application

• Tester of leakage current