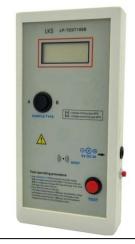

## LP-TEST108B

## Measuring Principle

Lightning Protector Unit model LP-TEST 108 is to test the leakage current of MOV, break-over voltage and breakdown voltage of MOV, GDT, TVS & etc.

#### Feature

- Small volume, convenient carrying.
- Quick response and accurate.
- LCD display, large font, clear and easy to identify.
- Battery and external power supply dual-use, easy to use.
- Intelligent testing with one-key, east to operate